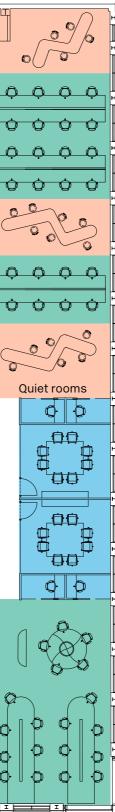

### **SPACE PLAN ACTIVITY BASED**

Design density (sqm)

1:8

Office (sq ft) **18,807** 

Total headcount **213** 

Meeting rooms

8

Staining Lane

### Work Stations

| Total headcount         | 213 |
|-------------------------|-----|
| Agile work settings min | 113 |
| Receptionists           | 2   |
| Open plan workstations  | 98  |

#### Meeting rooms

| Meeting rooms | 8 |
|---------------|---|
|---------------|---|

Reception
Open plan
Meeting rooms
Informal meeting / Breakout
Support