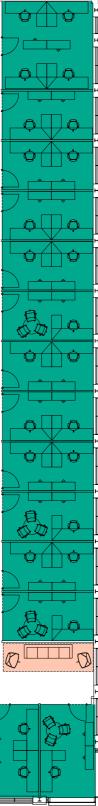

## **SPACE PLAN** LEGAL

Design density (sqm) 1:14

Office (sq ft) 18,807

**Total headcount** 103

Meeting rooms

ĥ

Staining Lane

**Gresham Street** 

### Work Stations

| Total headcount           | 103 |
|---------------------------|-----|
| Para legal Positions      | 4   |
| Administrative assistants | 16  |
| 4 person Group office     | 4   |
| Double fee earner offices | 29  |
| Single fee earner offices | 9   |

#### Meeting rooms

| Meeting rooms 6 | ; |
|-----------------|---|
|-----------------|---|

Office Open plan Meeting rooms Informal meeting / Breakout Support