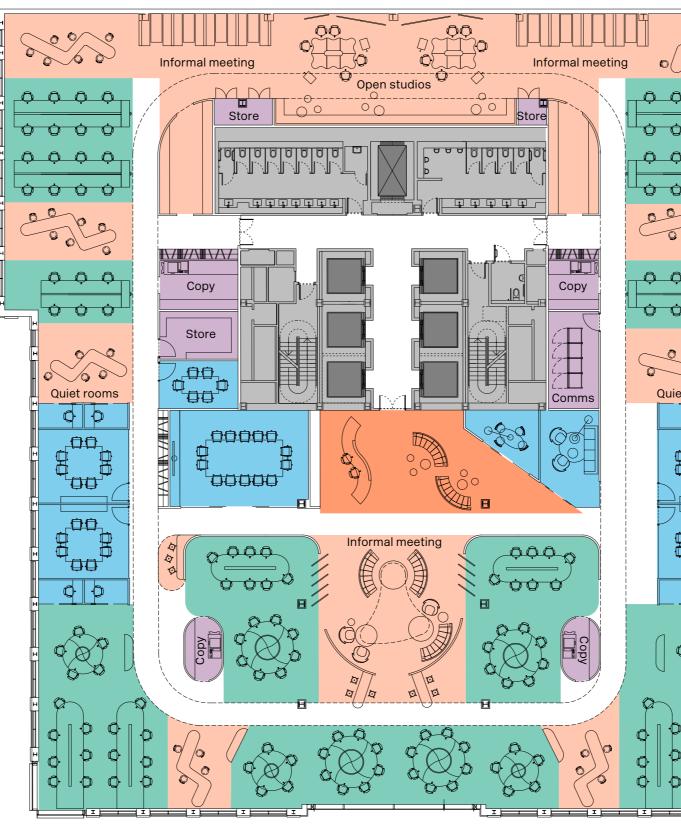

### **SPACE PLAN ACTIVITY BASED**

Design density (sqm)

1:8

Office (sq ft) **18,807** 

Total headcount **213** 

Meeting rooms

8

Staining Lane

Gresham Street

Wood Street

### Work Stations

| Total headcount         | 213 |
|-------------------------|-----|
| Agile work settings min | 113 |
| Receptionists           | 2   |
| Open plan workstations  | 98  |

#### Meeting rooms

| Meeting rooms | 8 |
|---------------|---|
|---------------|---|

Reception
Open plan
Meeting rooms
Informal meeting / Breakout
Support