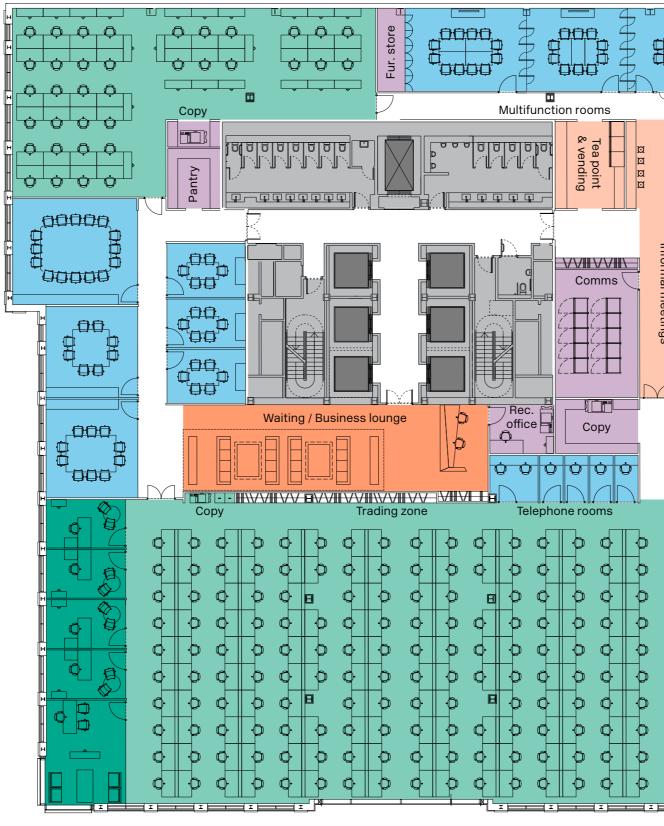

### **SPACE PLAN ACTIVITY BASED**

Design density (sqm)

1:8

Office (sq ft) **18,807** 

Total headcount **213** 

Meeting rooms

8

Staining Lane

### Work Stations

| Total headcount         | 213 |
|-------------------------|-----|
| Agile work settings min | 113 |
| Receptionists           | 2   |
| Open plan workstations  | 98  |

#### Meeting rooms

| Meeting rooms | 8 |
|---------------|---|
|---------------|---|

Reception
Open plan
Meeting rooms
Informal meeting / Breakout
Support