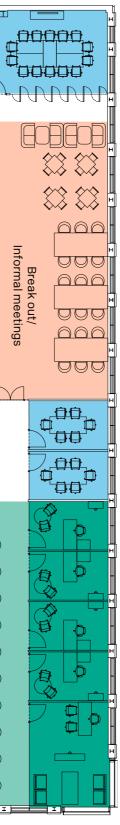

## **SPACE PLAN** LEGAL

Design density (sqm) 1:14

Office (sq ft) 18,807

**Total headcount** 103

Meeting rooms

ĥ

Staining Lane

**Gresham Street** 

### Work Stations

| Total headcount           | 103 |
|---------------------------|-----|
| Para legal Positions      | 4   |
| Administrative assistants | 16  |
| 4 person Group office     | 4   |
| Double fee earner offices | 29  |
| Single fee earner offices | 9   |

#### Meeting rooms

| Meeting rooms 6 | ; |
|-----------------|---|
|-----------------|---|

Office Open plan Meeting rooms Informal meeting / Breakout Support