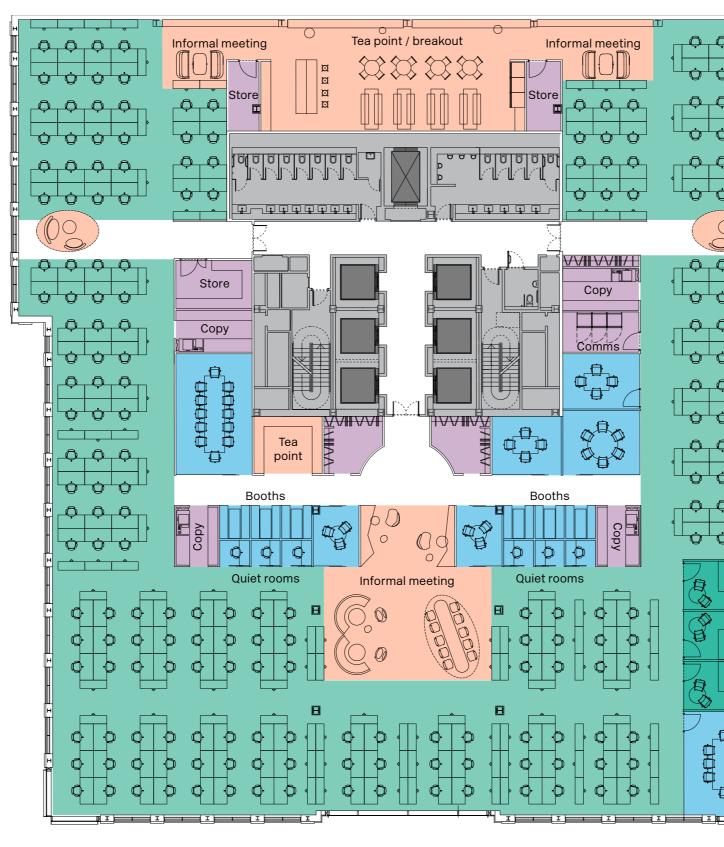

### **SPACE PLAN FINANCIAL**

Design density (sqm)

1:8

Office (sq ft) **18,807** 

Total headcount 204

Staining Lane

Meeting rooms

11

### Work Stations

| 204 |
|-----|
| 2   |
| 192 |
| 10  |
|     |

### Meeting rooms

| Meeting rooms | 11 |
|---------------|----|
|---------------|----|

Office
Open plan
Meeting rooms
Informal meeting / Breakout
Support
Reception