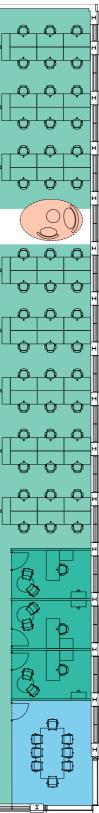

### **SPACE PLAN CORPORATE**

Design density (sqm)

1:8

Office (sq ft) 18,807

**Total headcount** 211

Meeting rooms

Staining Lane

**Gresham Street** 

### Work stations

| Total headcount        | 211 |
|------------------------|-----|
| Open plan workstations | 208 |
| Cellular offices       | 3   |

### Meeting rooms

| Meeting rooms | 7 |
|---------------|---|
|               |   |

Office • Open plan Meeting rooms Informal meeting / Breakout Support