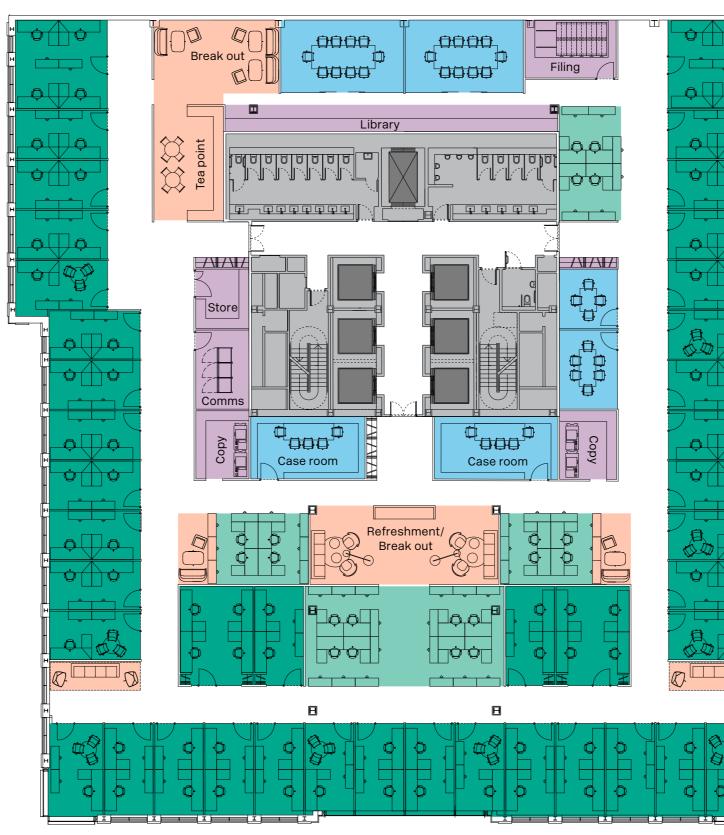

## **SPACE PLAN** LEGAL

Design density (sqm) 1:14

Office (sq ft) 18,807

**Total headcount** 103

Meeting rooms

ĥ

Staining Lane

**Gresham Street** 

Wood Street

### Work Stations

| Total headcount           | 103 |
|---------------------------|-----|
| Para legal Positions      | 4   |
| Administrative assistants | 16  |
| 4 person Group office     | 4   |
| Double fee earner offices | 29  |
| Single fee earner offices | 9   |

#### Meeting rooms

| Meeting rooms 6 | ; |
|-----------------|---|
|-----------------|---|

Office Open plan Meeting rooms Informal meeting / Breakout Support